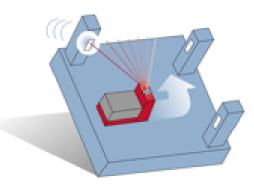

## Examples Technology AGV Navigation

E&K has all the main AGV guidance & navigation technologies:

- Active inductive guidance
   NAV 500
- Active inductive guidance with energy transfer by contact-free power system (CPS) NAV 600