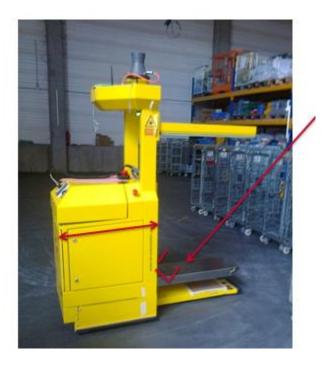

# Examples SERVICE – Easy Access

- Easy access for service personnel
- Redundant motor for lift
- Flat belt → no Chain