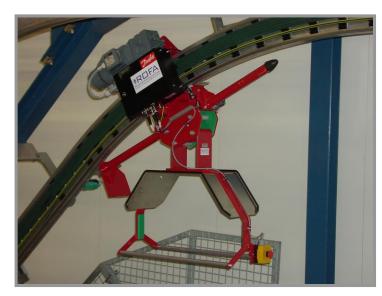

# Examples SERVICE – Easy Access

- Easy access for service personnel
- Redundant motor for lift
- Flat belt → no Chain