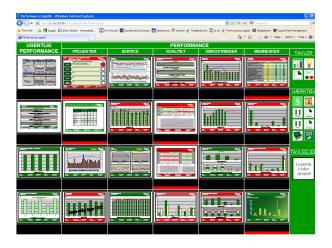

## The Journey 1998-2012

2008-2012

- LEAN => no silo thinking
- KPI board
- Blue/White colours
- New role for maintenance specialists
- Training
- Change off mindset

Demands towards maintenance specialists