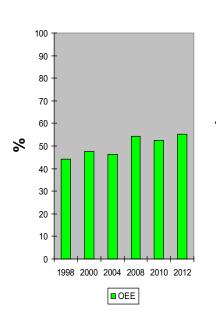

## The Journey 1998-2012

2008-2012

- LEAN => no silo thinking
- KPI board
- Blue/White colours
- New role for maintenance specialists
- Training
- Change off mindset

Demands towards maintenance specialists