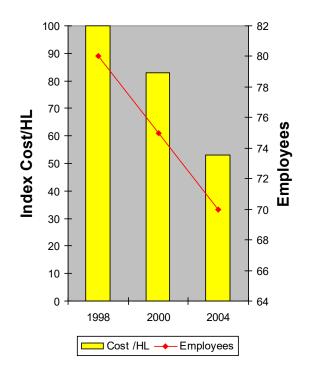

### **The Journey 1998-2012**

2000-2004

- Active strategy for each task dropped from 7000 to 3000
- Sense-based maintenance Activities
- TPM in some areas

Belgrade May 14 - 16