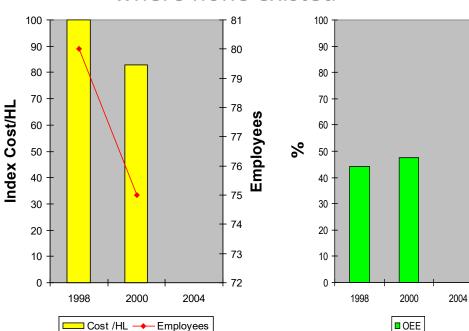

### **The Journey 1998-2012**

2000-2004

- Active strategy for each task dropped from 7000 to 3000
- Sense-based maintenance Activities
- TPM in some areas

Belgrade May 14 - 16