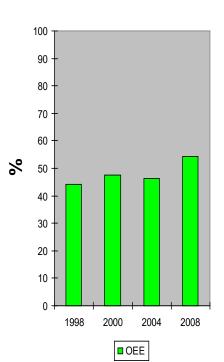

## The Journey 1998-2012

2008-2012

- LEAN => no silo thinking
- KPI board
- Blue/White colours
- New role for maintenance specialists
- Training
- Change off mindset

Demands towards maintenance specialists