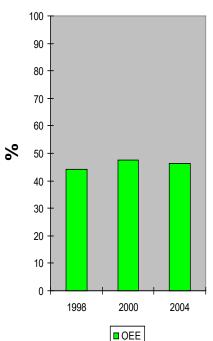

### **The Journey 1998-2012**

2000-2004

- Active strategy for each task dropped from 7000 to 3000
- Sense-based maintenance Activities
- TPM in some areas

Belgrade May 14 - 16

## The Journey 1998-2012

2008-2012

- LEAN => no silo thinking
- KPI board
- Blue/White colours
- New role for maintenance specialists
- Training
- Change off mindset

Demands towards maintenance specialists