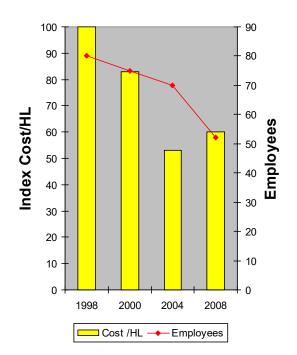

### **The Journey 1998-2012**

2000-2004

- Active strategy for each task dropped from 7000 to 3000
- Sense-based maintenance Activities
- TPM in some areas

Belgrade May 14 - 16

### **Carlsberg** Danmark

2004-2008

- Bumpy journey
- Start training operators to maintain the machines they worked with
- · Workload on operators raised
- Training from maintenance technicians to production employees
- New skills required for operators and technicians