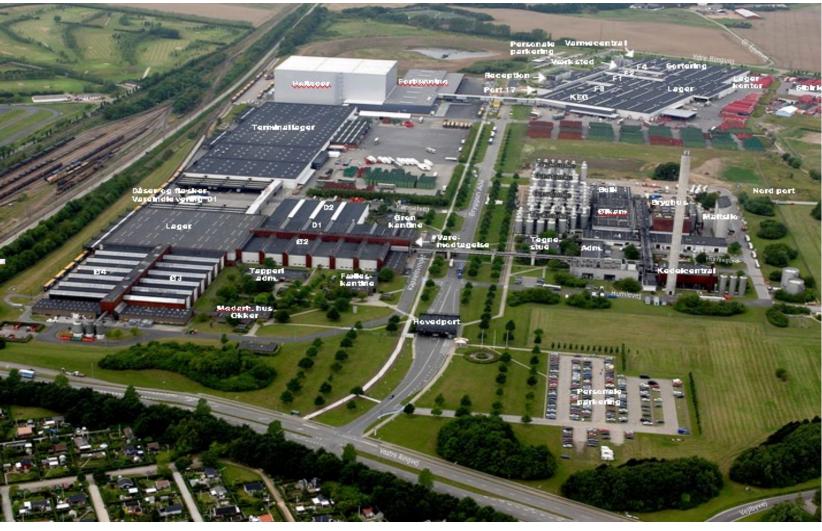

Belgrade May 14 - 16

Belgrade May 14 - 16

2012

95 hectare

160.000 m2 buildings

4 km monorail

1 brewing house

10 bottling plant => 5,8 mill. HL

70.000 warehouse capacity

820 employees