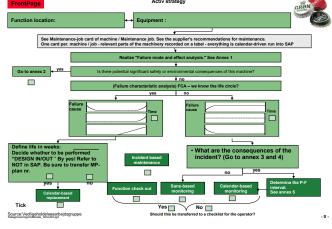

### **The Journey 1998-2012**

2000-2004

- Active strategy for each task dropped from 7000 to 3000
- Sense-based maintenance Activities
- TPM in some areas

Belgrade May 14 - 16

### **Carlsberg** Danmark

2004-2008

- Bumpy journey
- Start training operators to maintain the machines they worked with
- · Workload on operators raised
- Training from maintenance technicians to production employees
- New skills required for operators and technicians