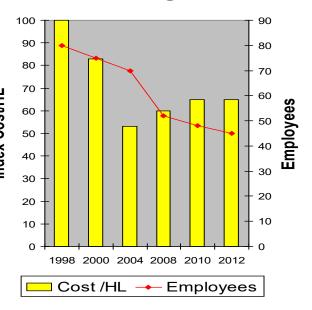

### **The Journey 1998-2012**

2000-2004

- Active strategy for each task dropped from 7000 to 3000
- Sense-based maintenance Activities
- TPM in some areas

Belgrade May 14 - 16